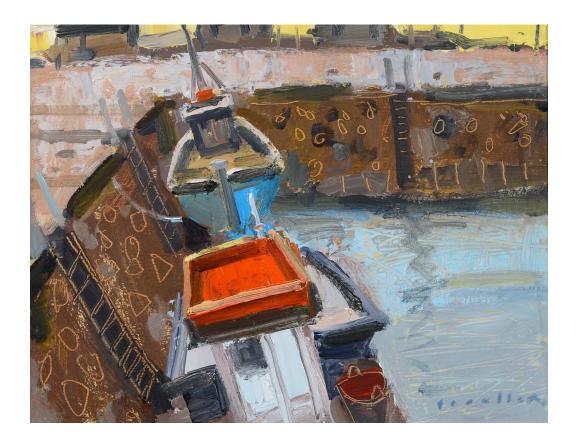

Above: **Beached Boats, St. Abbs** *watercolour 53 x 71 cm* 

Opposite: **Slipway and Boats, Dunure** watercolour 53 x 71 cm

Above: Glass Lantern and Lilies

watercolour 15 x 20 cm

Opposite: **Lara** oil on panel 76 x 81 cm