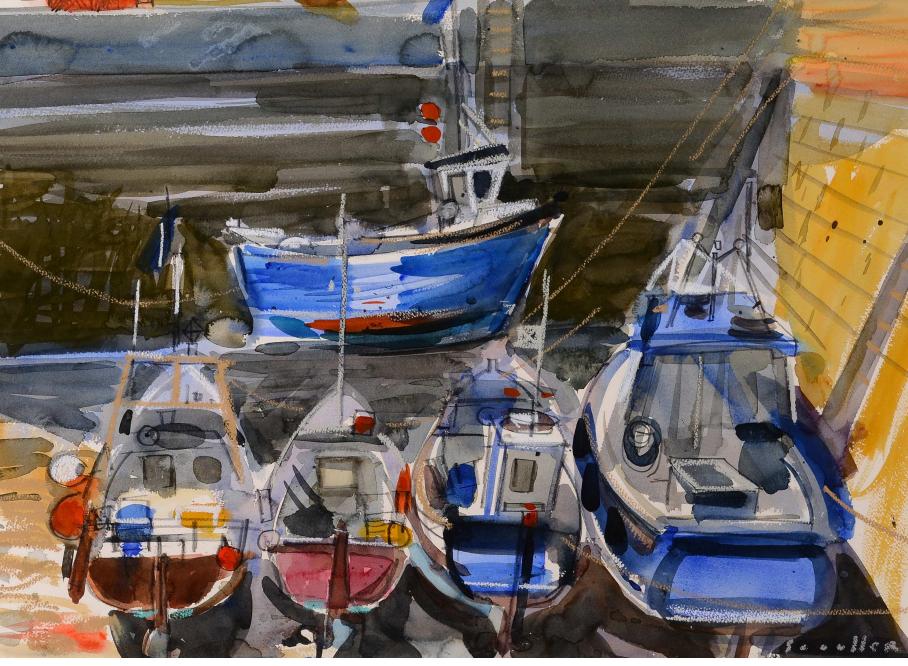

Above: **Beached Boats, St. Abbs** *watercolour 53 x 71 cm* 

Opposite: **Slipway and Boats, Dunure** watercolour 53 x 71 cm

Above: Glass Lantern and Lilies

watercolour 15 x 20 cm

Opposite: **Lara** oil on panel 76 x 81 cm

Opposite: Anchored Boats, Crail Harbour

oil on panel 76 x 81 cm

Fishing Boats, St.Abbs watercolour 53 x 71 cm

roger billcliffe gallery
134 blythswood street glasgow g2 4el
0141 332 4027
info@billcliffegallery.com
wwww.billcliffegallery.com