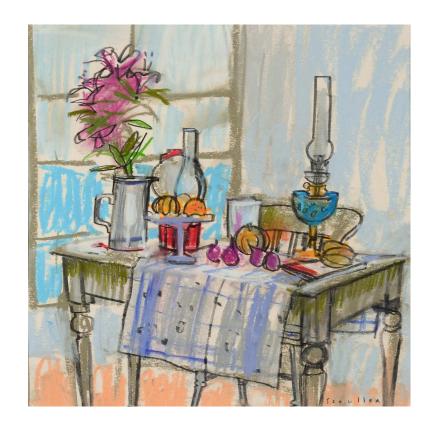

Above: **Blue coffee Pot** watercolour 14 x 20 cm

Opposite: **Still Life: Three Doves** *oil on canvas 81 x 86 cm* 

Above: Stargazers and Gerbera watercolour 15 x 20 cm

Opposite: **Lobsters and Lilies** *oil on canvas 86 x 81 cm* 