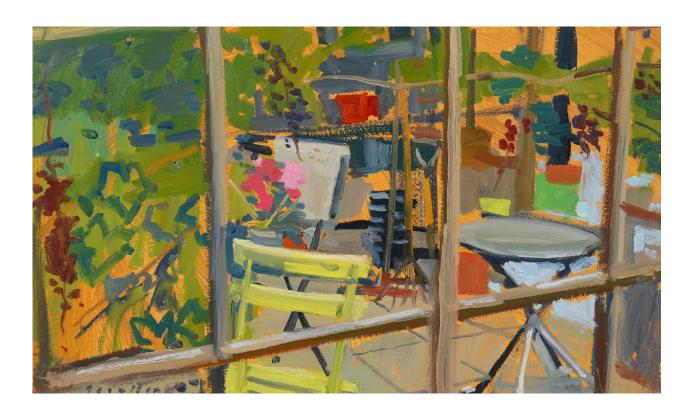

> > Roger Billcliffe 2018

Above: **In the Greenhouse** *oil on panel 34 x 55 cm* 

Opposite: Greenhouse, Early Autumn

oil on panel 76 x 81 cm

Above: **Greenhouse and Vegetable Garden** *oil on panel 41 x 61 cm* 