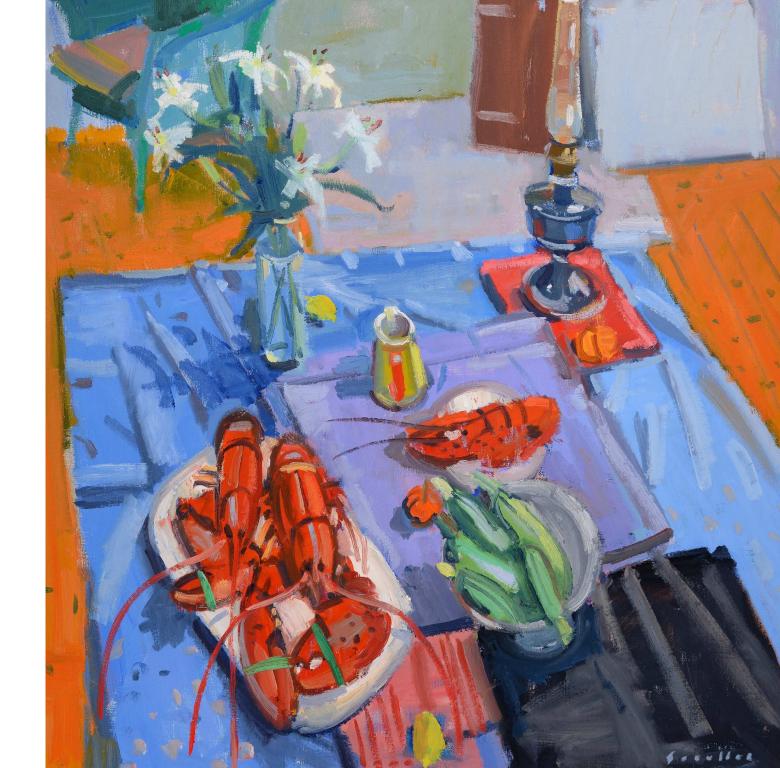

Above: **Still Life Group** pastel 30 x 30 cm

Opposite: Autumn Still Life oil on panel 107 x 91 cm

Above: **Red Still Life**watercolour 17 x 20 cm

Opposite: **Lobsters and Lantern** oil on canvas 107 x 91 cm