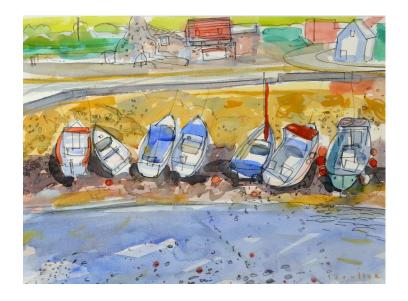

Above: **Beached Boats, St. Abbs** *watercolour 53 x 71 cm* 

Opposite: **Slipway and Boats, Dunure** watercolour 53 x 71 cm

Above: Glass Lantern and Lilies

watercolour 15 x 20 cm

Opposite: **Lara** oil on panel 76 x 81 cm