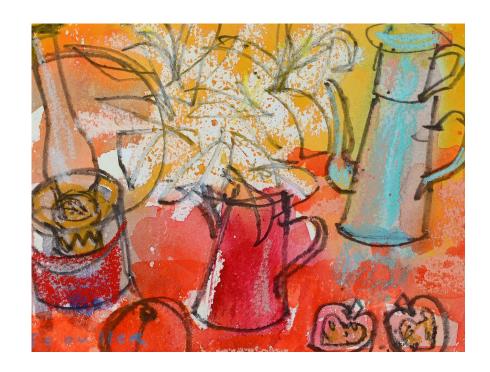

Above: **Beached Boats, St. Abbs** *watercolour 53 x 71 cm* 

Opposite: **Slipway and Boats, Dunure** watercolour 53 x 71 cm

Above: Glass Lantern and Lilies

watercolour 15 x 20 cm

Opposite: **Lara** oil on panel 76 x 81 cm