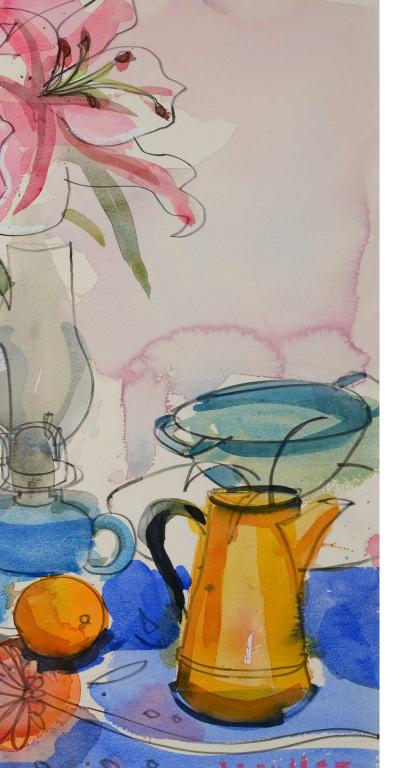

Above: **Blue coffee Pot** watercolour 14 x 20 cm

Opposite: **Still Life: Three Doves** *oil on canvas 81 x 86 cm* 

Above: Stargazers and Gerbera watercolour 15 x 20 cm

Opposite: **Lobsters and Lilies** *oil on canvas 86 x 81 cm* 