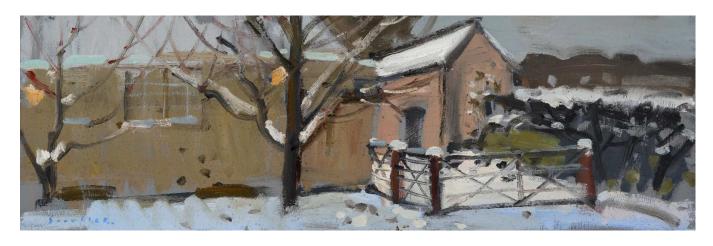

## Introduction oil on panel 122 x 107 cm

Below: Snowdrifts oil on panel 30 x 91 cm

> 'As the daylight disappears how welcome is a shot of colour from Glen Scouller. In an exhibition that concentrates on domestic themes, rather than paintings of more exotic landscapes, Glen returns to his staple of elegant still life paintings, snow on Loudounhill, and the East Neuk. Every one a gem.'