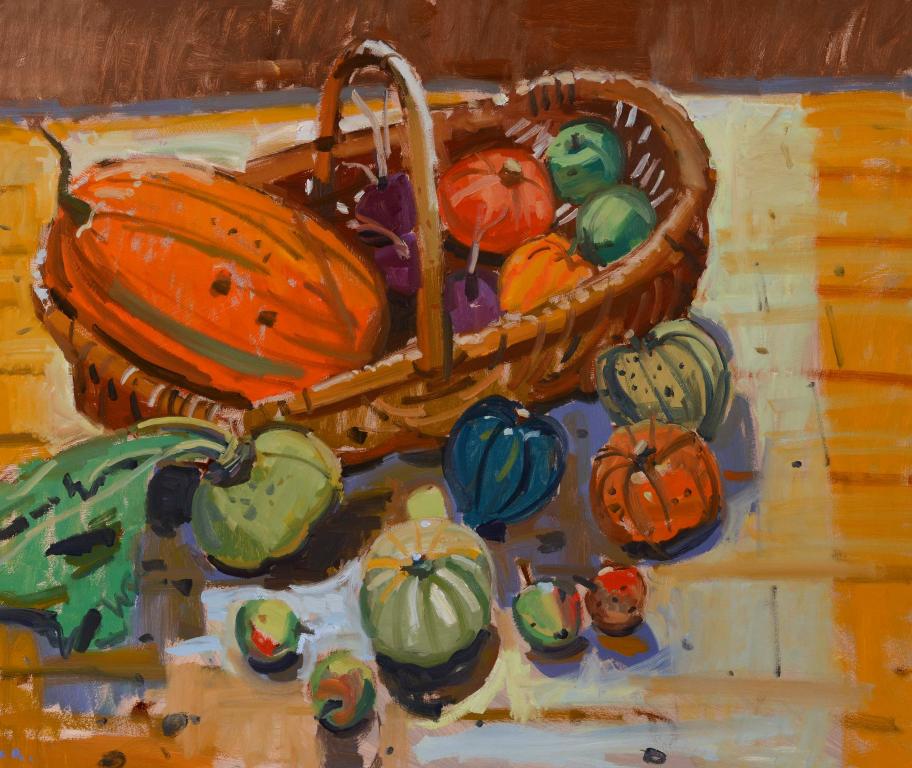

Opposite: **Trug** oil on canvas 76 x 81 cm

Above: Autumn Basket oil on panel 25 x 30 cm

Opposite: Rusty Wheelbarrow oil on canvas 51 x 56 cm

Above: Still Life with Decoy oil on panel 66 x 81 cm

Opposite: **Autumn Harvest** *oil on panel 76 x 102 cm* 