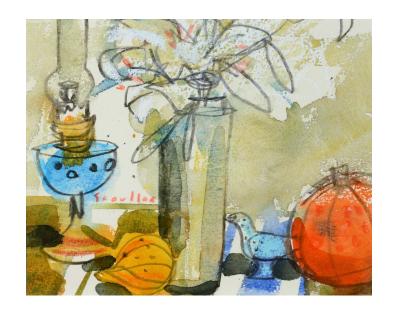

Above: **Beached Boats, St. Abbs** *watercolour 53 x 71 cm* 

Opposite: **Slipway and Boats, Dunure** watercolour 53 x 71 cm

Above: Glass Lantern and Lilies

watercolour 15 x 20 cm

Opposite: **Lara** oil on panel 76 x 81 cm