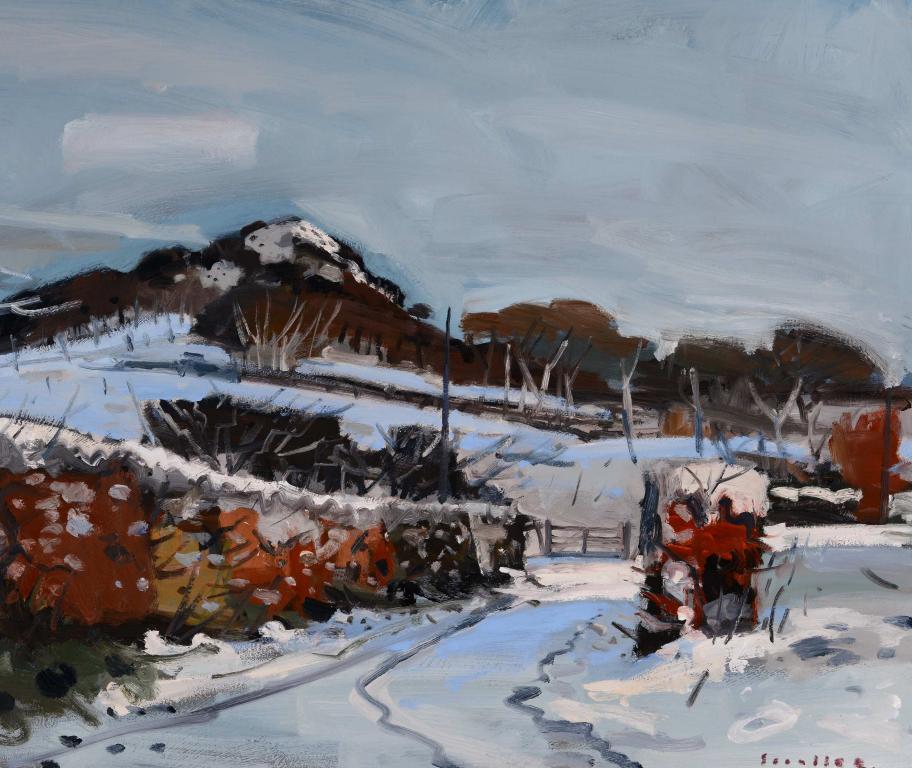

## Introduction oil on panel 122 x 107 cm

Below: Snowdrifts oil on panel 30 x 91 cm

> 'As the daylight disappears how welcome is a shot of colour from Glen Scouller. In an exhibition that concentrates on domestic themes, rather than paintings of more exotic landscapes, Glen returns to his staple of elegant still life paintings, snow on Loudounhill, and the East Neuk. Every one a gem.'