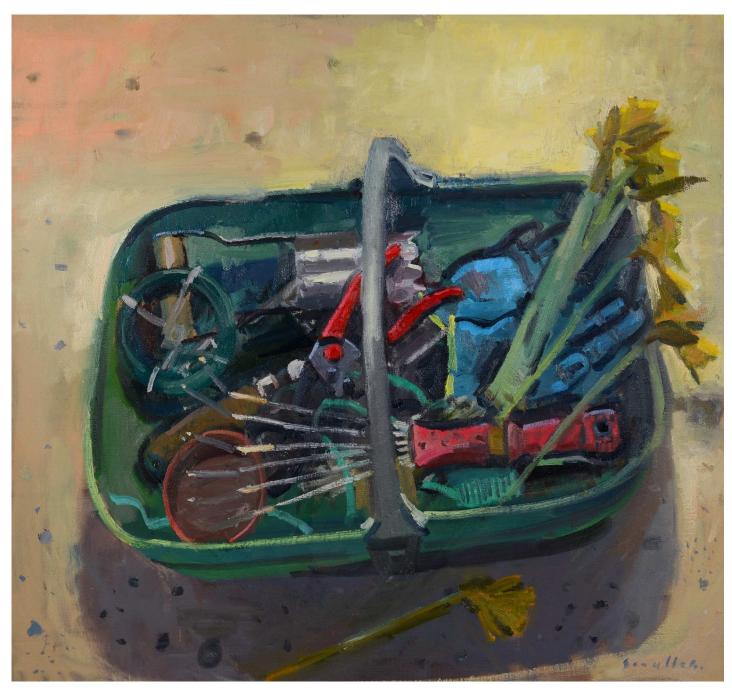

Opposite: **Trug** oil on canvas 76 x 81 cm

Above: Autumn Basket oil on panel 25 x 30 cm

Opposite: Rusty Wheelbarrow oil on canvas 51 x 56 cm

Above: Still Life with Decoy oil on panel 66 x 81 cm

Opposite: **Autumn Harvest** *oil on panel 76 x 102 cm* 