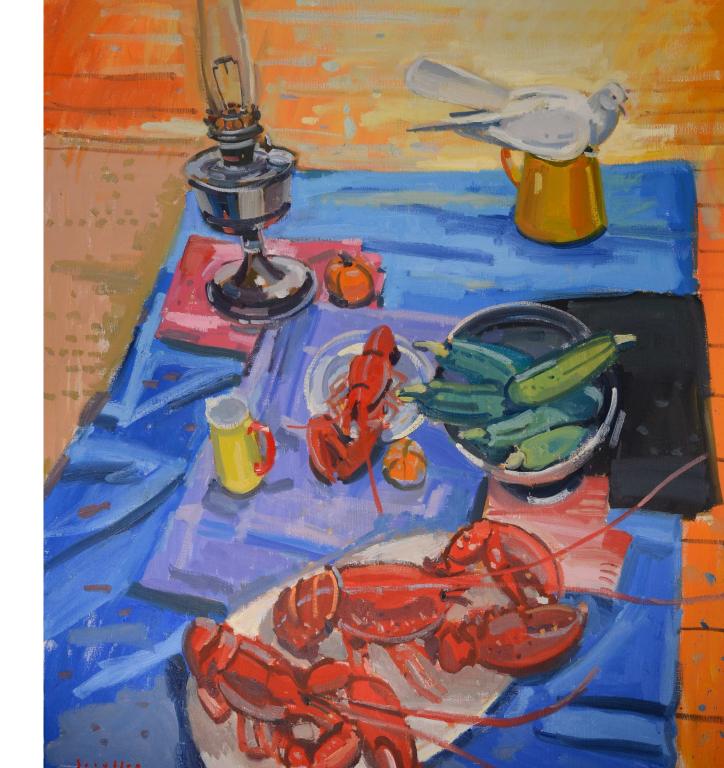

Above: **Still Life Group** pastel 30 x 30 cm

Opposite: Autumn Still Life oil on panel 107 x 91 cm

Above: **Red Still Life**watercolour 17 x 20 cm

Opposite: **Lobsters and Lantern** oil on canvas 107 x 91 cm