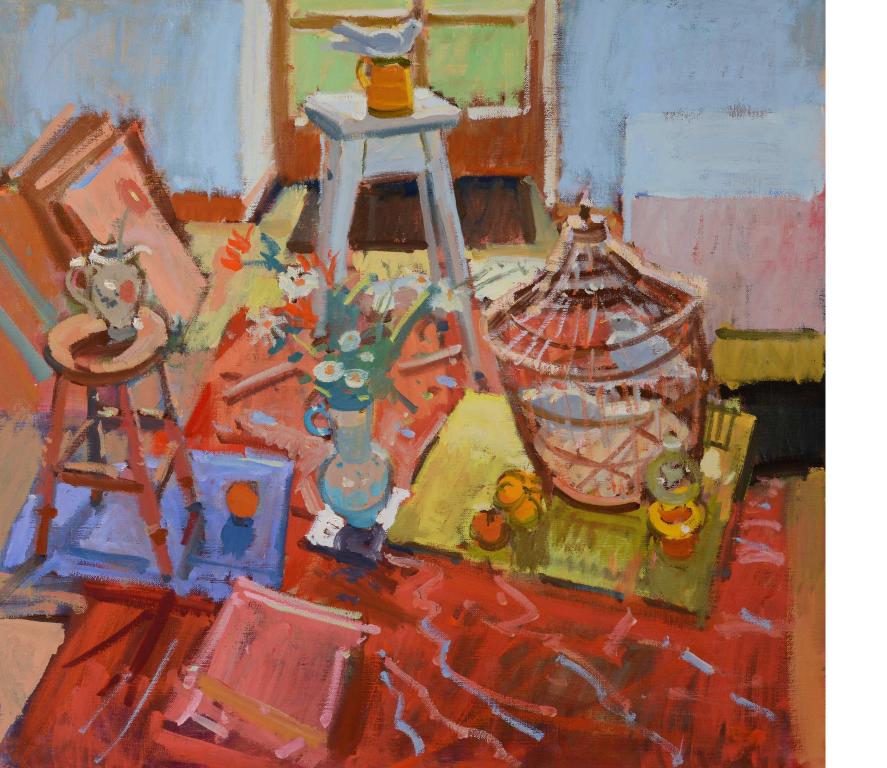

Above: **Blue coffee Pot** watercolour 14 x 20 cm

Opposite: **Still Life: Three Doves** *oil on canvas 81 x 86 cm* 

Above: Stargazers and Gerbera watercolour 15 x 20 cm

Opposite: **Lobsters and Lilies** *oil on canvas 86 x 81 cm* 