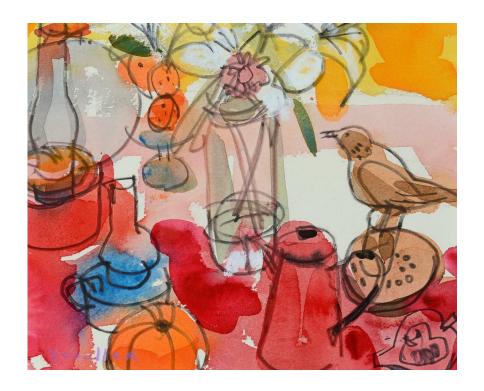

Above: **Yellow Still Life** watercolour 15 x 20 cm

Opposite: Gourds and Red Teapot

watercolour 53 x 71 cm

Above: Tabletop and Lantern

pastel 30 x 30 cm

Opposite: **Gourds and Birds** *watercolour 53 x 71 cm* 