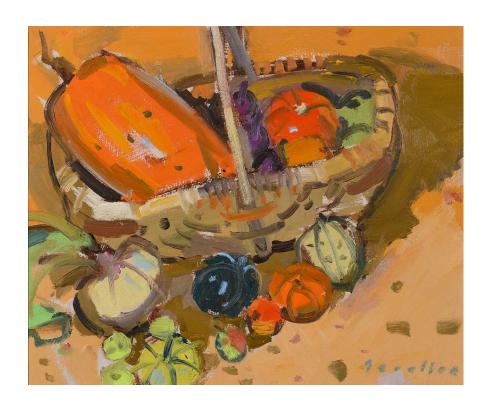

Opposite: **Trug** oil on canvas 76 x 81 cm

Above: Autumn Basket oil on panel 25 x 30 cm

Opposite: Rusty Wheelbarrow oil on canvas 51 x 56 cm

Above: Still Life with Decoy oil on panel 66 x 81 cm

Opposite: **Autumn Harvest** *oil on panel 76 x 102 cm* 