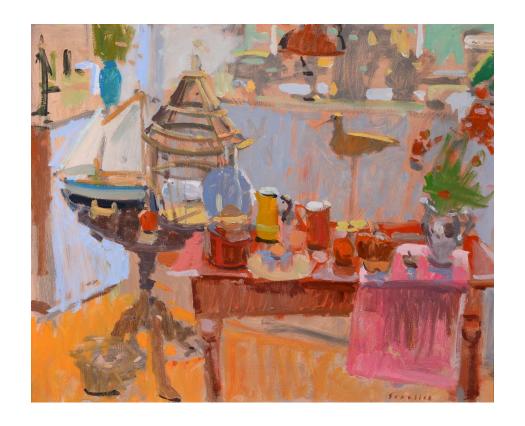

Above: **Beached Boats, St. Abbs** *watercolour 53 x 71 cm* 

Opposite: **Slipway and Boats, Dunure** watercolour 53 x 71 cm

Above: Glass Lantern and Lilies

watercolour 15 x 20 cm

Opposite: **Lara** oil on panel 76 x 81 cm