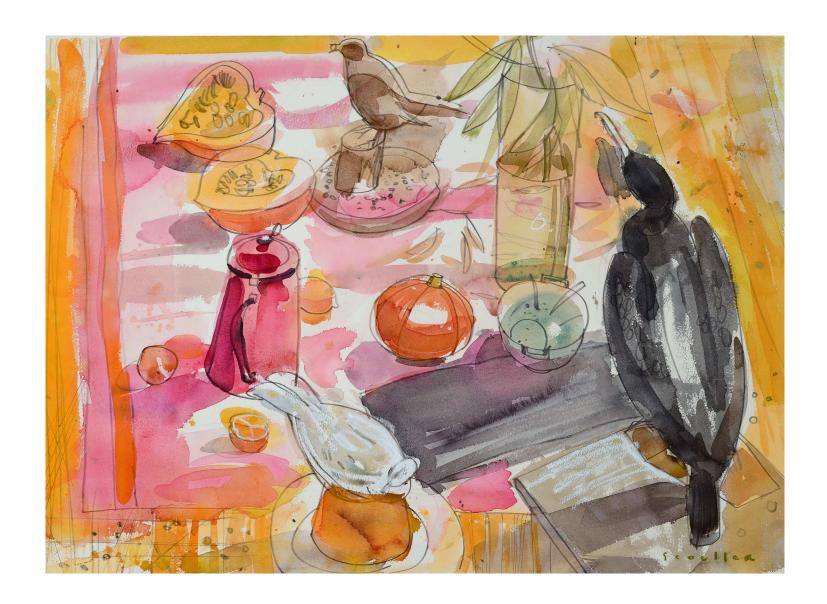

Above: **Yellow Still Life** watercolour 15 x 20 cm

Opposite: Gourds and Red Teapot

watercolour 53 x 71 cm

Above: Tabletop and Lantern

pastel 30 x 30 cm

Opposite: **Gourds and Birds** *watercolour 53 x 71 cm* 