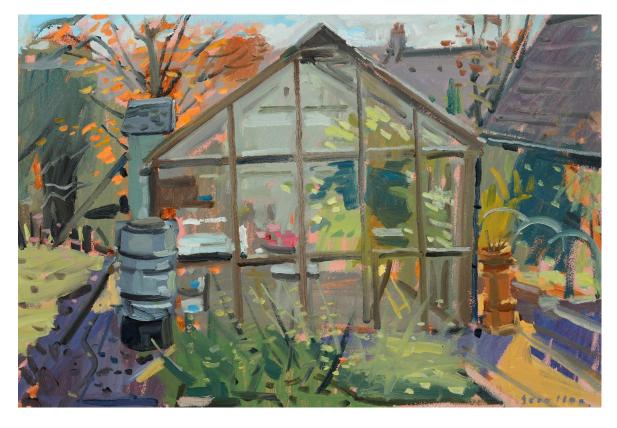

> > Roger Billcliffe 2018

Above: **In the Greenhouse** *oil on panel 34 x 55 cm* 

Opposite: Greenhouse, Early Autumn

oil on panel 76 x 81 cm

Above: **Greenhouse and Vegetable Garden** *oil on panel 41 x 61 cm* 