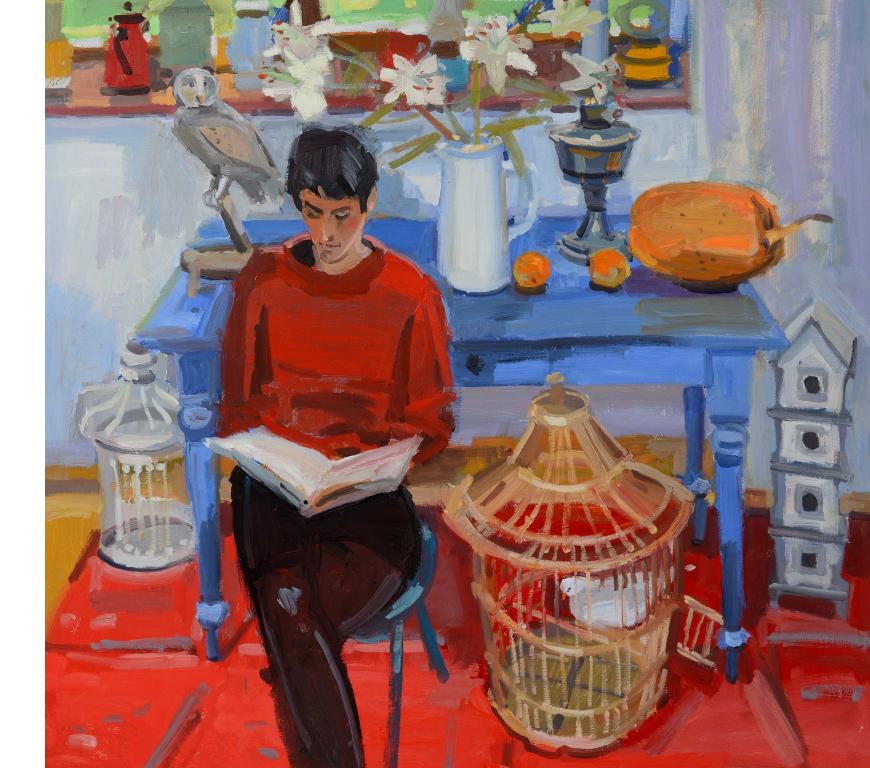

Above: **Beached Boats, St. Abbs** *watercolour 53 x 71 cm* 

Opposite: **Slipway and Boats, Dunure** watercolour 53 x 71 cm

Above: Glass Lantern and Lilies

watercolour 15 x 20 cm

Opposite: **Lara** oil on panel 76 x 81 cm