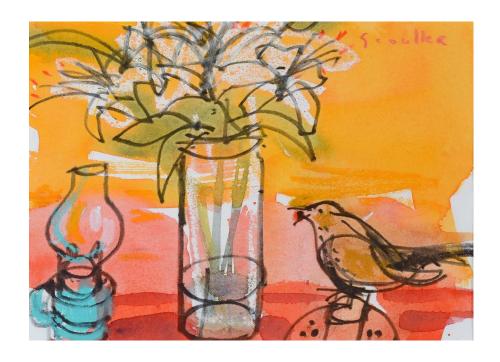

Above: **Beached Boats, St. Abbs** *watercolour 53 x 71 cm* 

Opposite: **Slipway and Boats, Dunure** watercolour 53 x 71 cm

Above: Glass Lantern and Lilies

watercolour 15 x 20 cm

Opposite: **Lara** oil on panel 76 x 81 cm