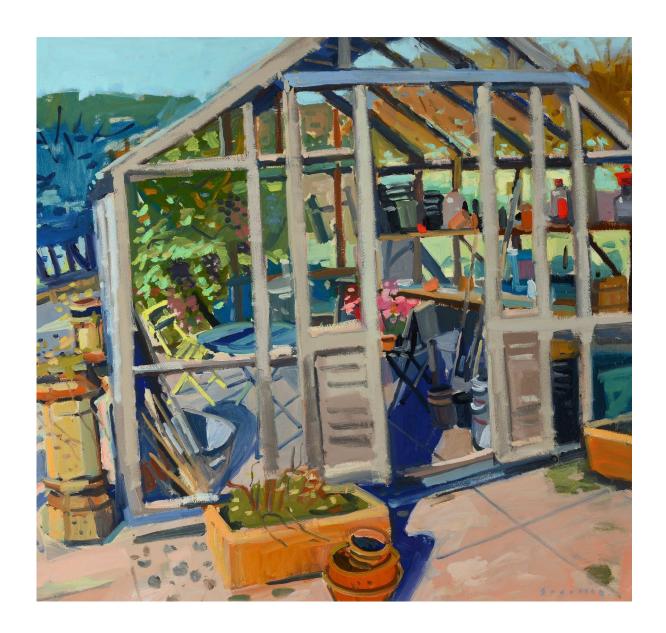

> > Roger Billcliffe 2018

Above: **In the Greenhouse** *oil on panel 34 x 55 cm* 

Opposite: Greenhouse, Early Autumn

oil on panel 76 x 81 cm

Above: **Greenhouse and Vegetable Garden** *oil on panel 41 x 61 cm* 