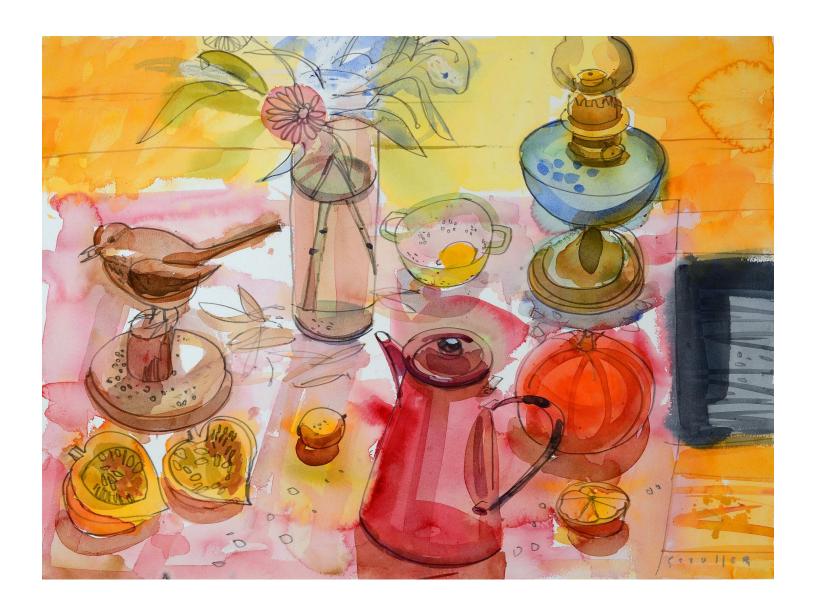

Above: **Yellow Still Life** watercolour 15 x 20 cm

Opposite: Gourds and Red Teapot

watercolour 53 x 71 cm

Above: Tabletop and Lantern

pastel 30 x 30 cm

Opposite: **Gourds and Birds** *watercolour 53 x 71 cm* 