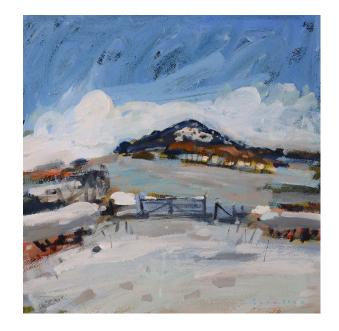

Above: **Snowdrifts, Loudounhill** *acrylic* 30 x 30 cm

Opposite: **Fresh Snow, Loudounhill** *oil on panel 71 x 92 cm* 

Pink Stargazers
watercolour 53 x 71 cm

Above: Fishing Boats, East Neuk

oil on panel 23 x 30 cm