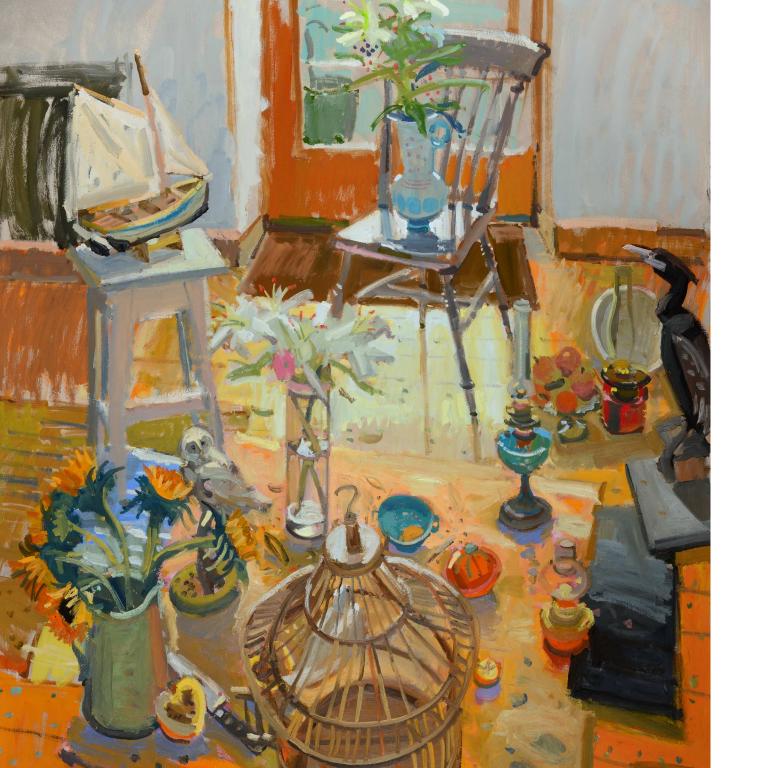

## GLEN SCOULLER

## **NEW PAINTINGS**

24 November - 22 December 2018

roger **billcliffe** gallery
134 blythswood street glasgow g2 4el
0141 332 4027 • info@billcliffegallery.com
www.billcliffegallery.com



## Opposite: Summer Light in the Studio.

## Introduction oil on panel 122 x 107 cm

Below: Snowdrifts oil on panel 30 x 91 cm

> 'As the daylight disappears how welcome is a shot of colour from Glen Scouller. In an exhibition that concentrates on domestic themes, rather than paintings of more exotic landscapes, Glen returns to his staple of elegant still life paintings, snow on Loudounhill, and the East Neuk. Every one a gem.'

> > Roger Billcliffe 2018





Above: **In the Greenhouse** *oil on panel 34 x 55 cm* 

Opposite: Greenhouse, Early Autumn

oil on panel 76 x 81 cm







Above: **Greenhouse and Vegetable Garden** *oil on panel 41 x 61 cm* 

Opposite: **Trug** oil on canvas 76 x 81 cm





Above: Autumn Basket oil on panel 25 x 30 cm

Opposite: Rusty Wheelbarrow oil on canvas 51