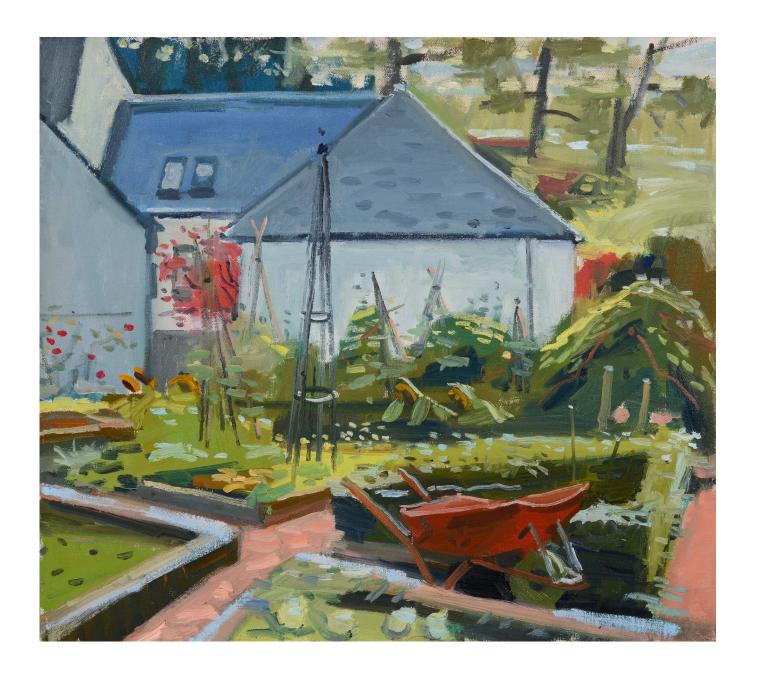

Opposite: **Trug** oil on canvas 76 x 81 cm

Above: Autumn Basket oil on panel 25 x 30 cm

Opposite: Rusty Wheelbarrow oil on canvas 51 x 56 cm

Above: Still Life with Decoy oil on panel 66 x 81 cm

Opposite: **Autumn Harvest** *oil on panel 76 x 102 cm* 