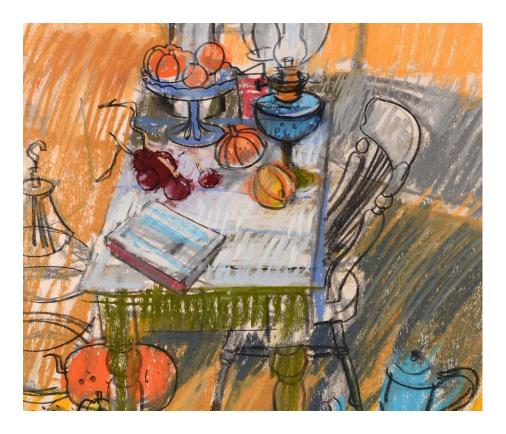

Above: **Still Life Group** pastel 30 x 30 cm

Opposite: Autumn Still Life oil on panel 107 x 91 cm

Above: **Red Still Life**watercolour 17 x 20 cm

Opposite: **Lobsters and Lantern** oil on canvas 107 x 91 cm