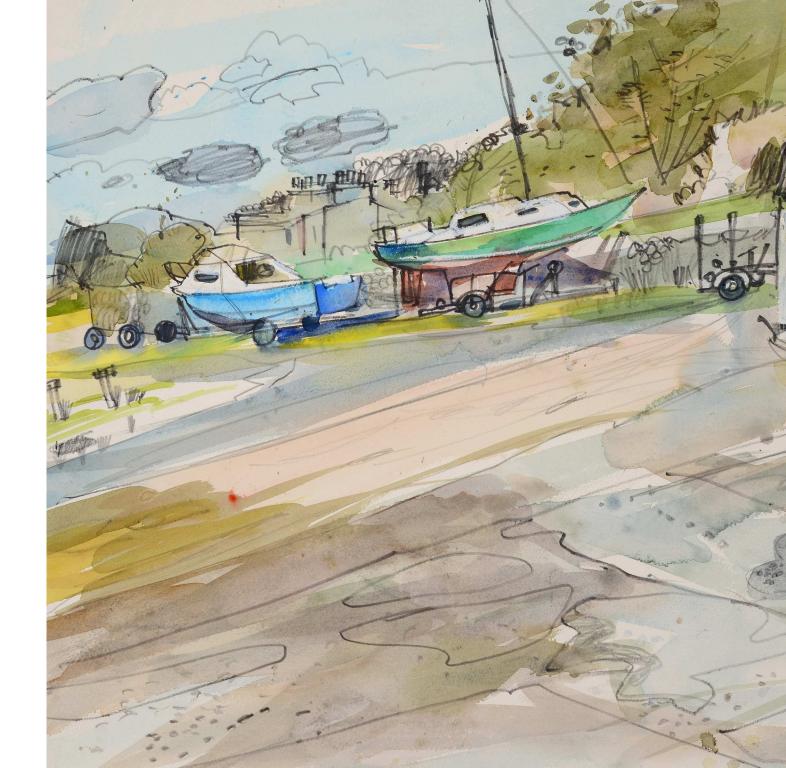

Above: **Beached Boats, St. Abbs** *watercolour 53 x 71 cm* 

Opposite: **Slipway and Boats, Dunure** watercolour 53 x 71 cm

Above: Glass Lantern and Lilies

watercolour 15 x 20 cm

Opposite: **Lara** oil on panel 76 x 81 cm