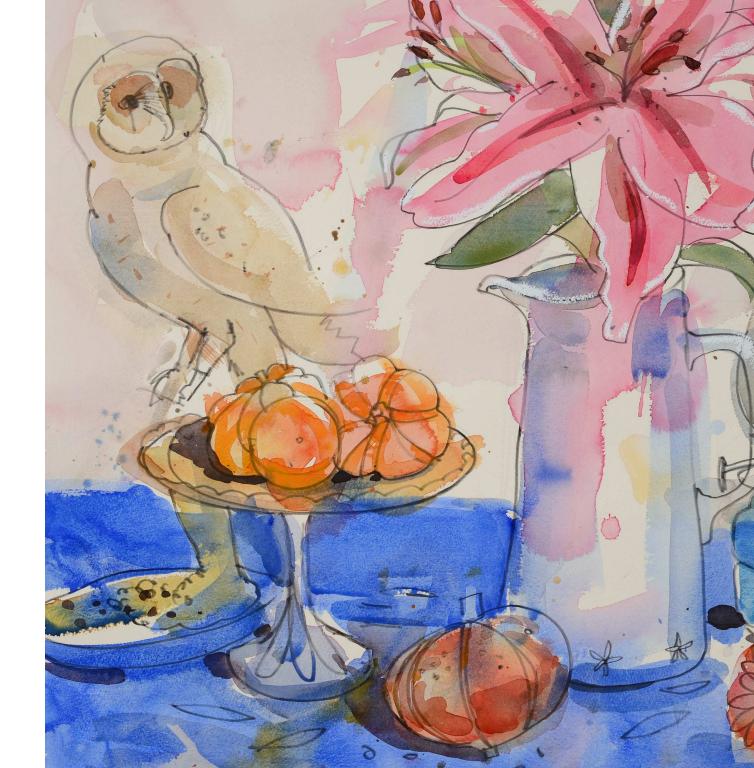

Above: **Yellow Still Life** watercolour 15 x 20 cm

Opposite: Gourds and Red Teapot

watercolour 53 x 71 cm

Above: Tabletop and Lantern

pastel 30 x 30 cm

Opposite: **Gourds and Birds** *watercolour 53 x 71 cm* 